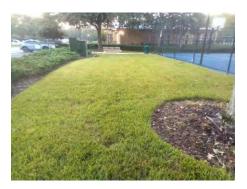

#### 2 MOWING/EDGING/TRIMMING

The mowing of the turf was not yet completed for the week, but it was evident that the mowers were set to the correct height and the blades were sharp. The hard edging was vertical, and the edged material is being cleaned out thoroughly. The bed lines were neatly defined, and the line trimming was at the same height as the mowing. Some of the hard edging was not completed last week leaving a slightly unkempt look in certain areas

Main entry-hard edge wedelia weekly.

The bed lines were neatly defined. *Photo below*.

Some of the hard edging could not be completed today due to heavy rains and the difficulty associated cleaning up the mud generated during the edging.