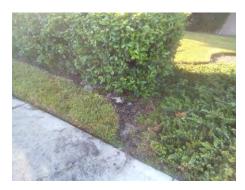

Completed on 9/17/22

August

September

#### Completed on 9/17

General work order-valve locations need to be re-painted on curbs. Paint is fading. This should be done over the winter.

waiting until winter

PSA-LAKE WILDERNESS 9/22 6

Oakhurst park-possible irrigation break along sidewalk. *Photo below*.