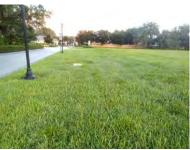

#### **3 TURF DENSITY**

Kendall Heath/Waverly Shores-the density of the common Bermudagrass ranged from fair to good. The density of the St. Augustine turf was good.

Boulevard from Lodge to main entry-the density was good. There were still isolated sections of poor quality turf that needed to be replaced under warranty.

Citrus Blossom park-the density was good.

Citrus Blossom common area-the density was good.

Stoneleigh park- the density of the common Bermudagrass was good.

Oakhurst park-the density of the common Bermudagrass was good.