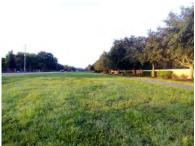

#### 3 TURF COLOR

Boulevard from Lodge to main entry-turf color ranged from a lightly mottled medium green to a consistent dark green.

Citrus Blossom Park common area-turf color was a lightly mottled medium green.

Citrus Blossom playground-turf color was a lightly mottled medium green.

Stoneleigh park-turf color of the common Bermudagrass was a consistent medium green.

Lodge-turf color of the main lawn ranged from a lightly mottled medium green to a consistent dark green.