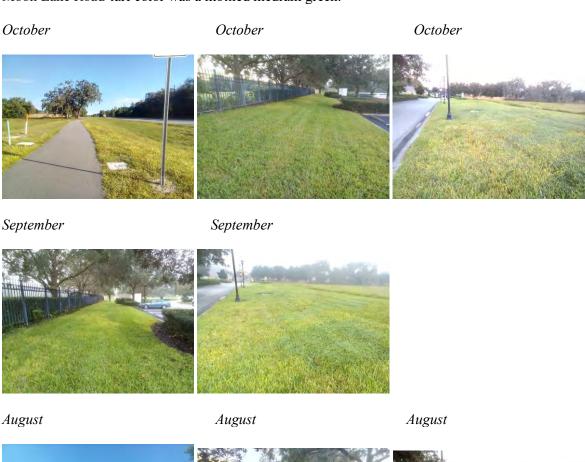

#### 3 TURF COLOR

Boulevard from Lodge to main entry-turf color ranged from a lightly mottled medium green to a consistent dark green.

Citrus Blossom Park common area-turf color was a lightly mottled medium green.

Night Heron/Caliente intersection-turf color remained a lightly mottled medium green.

Roundabout- turf color ranged from a consistent medium green to a consistent dark green.

September September September