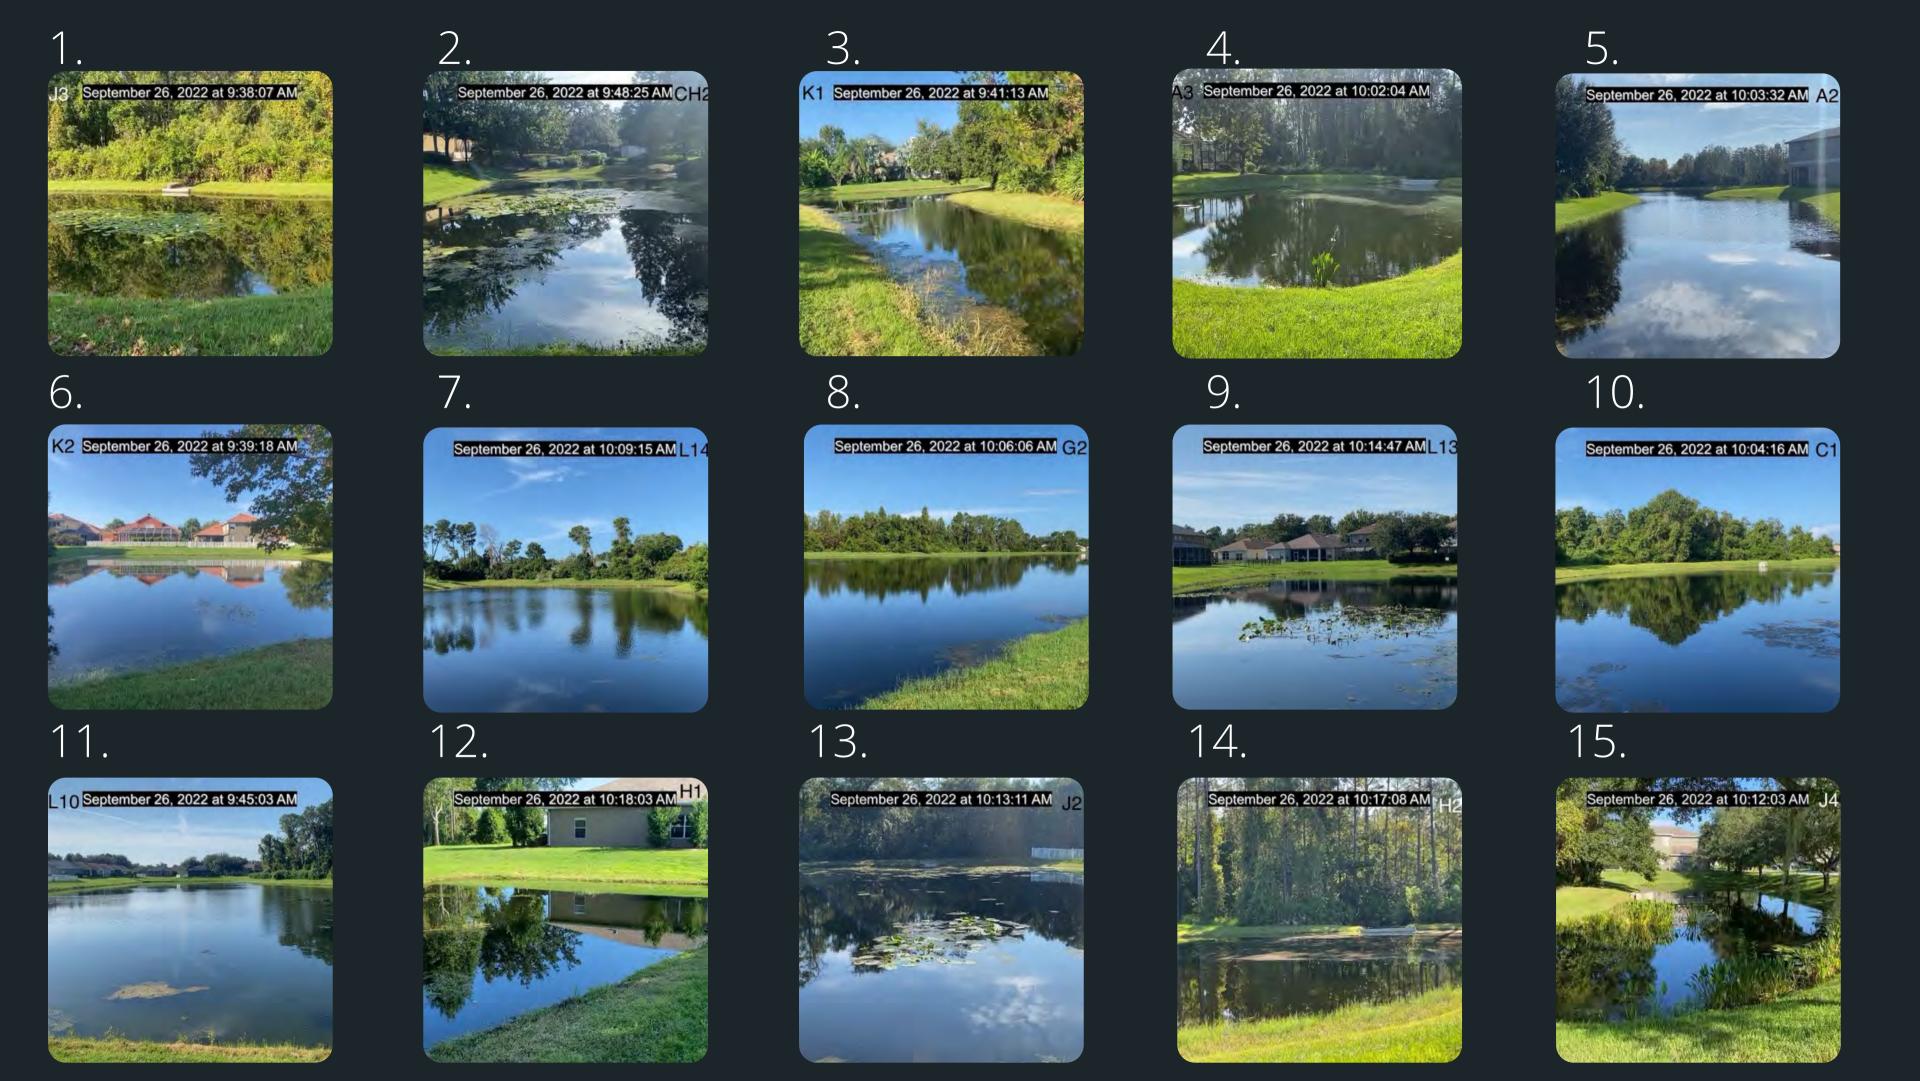

# SUMMARY:

G2 Alage has dropped out and will be retreated for the remaining. Spike rush on CH2 has topped out and will be treated asap. Overall some Alage blooms from the hot weather but at a maintenance level.

# POND TREATMENTS

- 1: Was treated for Spike rush and Algae.
- 2: Was treated for Algae and shoreline vegetation.
- 3: Was treated for Spike rush and Algae.
- 4: Was treated for Algae.
- 5: Was treated for Algae and shoreline vegetation.
- 6: Was treated for Algae and shoreline vegetation.
- 7: Was treated for Algae and shoreline vegetation.
- 8: Was treated for Algae.
- 9: Was treated for Spike rush.
- 10: Was treated for Spike rush.
- 11: Was treated for Algae and shoreline vegetation.
- 12: Was treated for Shoreline vegetation.
- 13: Was treated for Algae, Spike rush and shoreline vegetation.

# POND TREATMENTS

14: Was treated for Algae.

15: Was treated for Duckweed.