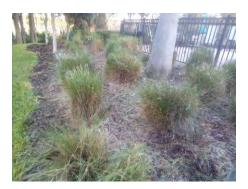

#### 3 SHRUB/TREE INSECT/DISEASE CONTROL/OVERALL HEALTH

Left side clubhouse-Muhly grass was cut back, which removed colorful plumes. This is a fall blooming plant. They should not have been pruned. *Photo below*.