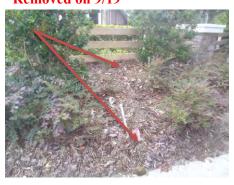

#### Completed on 9/19

Natures Ridge entry-remove and replace dead lorapetalums. WARRANTY WORK. *Photo below.* **Removed on 9/19** 

Eagles Crest monument-treat Fakahatchee grass for spider mites.