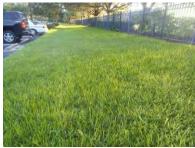

Oakhurst park-turf color of the common Bermudagrass ranged from a lightly mottled medium green to a consistent medium green.

Kendall Heath/Waverly Shores-turf color of the common Bermudagrass remained a lightly mottled medium green. The St. Augustine turf color remained a consistent medium green.

Night Heron/Caliente intersection-turf color remained a lightly mottled medium green.

Roundabout- turf color ranged from a consistent medium green to a consistent dark green.

September September September